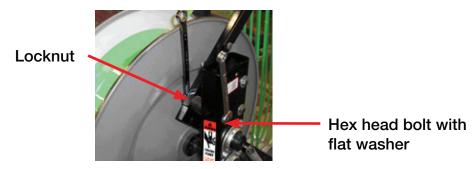

3. Using two (2) 9/16" wrenches, loosen (DO NOT REMOVE) the hex head bolt.

**4.** Slide guard into place and re-tighten the bolt.

Hex head bolt with flat washer will be positioned outside the guard

Page 2 ©2015 SIGNODE SPD1824 07-29-15