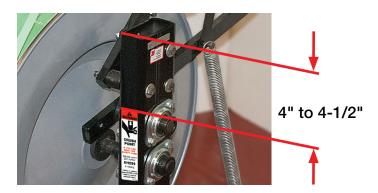

### **DISPENSER GUARD INSTALLATION** (ESTIMATED INSTALLATION TIME - 15 MINUTES) PSD-109 & PSD-119 DISPENSERS:

- 1. Before installing the guard, follow your plant's lockout/tagout procedures for securing and isolating all power sources to the dispenser.
- 2. Attach internal warning sign as shown on guard side of post. Subsequently, the guard will cover sign.

3. Using two (2) 9/16" wrenches, loosen (DO NOT REMOVE) the hex head bolt.

**4.** Slide guard into place and re-tighten the bolt.

Hex head bolt with flat washer will be positioned outside the guard

Page 2 ©2015 SIGNODE SPD1824 07-29-15