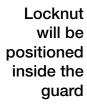

3. Using two (2) 9/16" wrenches, loosen (DO NOT REMOVE) the hex head bolt.

**4.** Slide guard into place and re-tighten the bolt.

Hex head bolt with flat washer will be positioned outside the guard

Page 2 ©2015 SIGNODE SPD1824 07-29-15