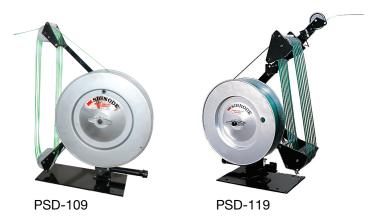

**DATE:** May 1, 2015

**PRODUCT:** Models PSD-109 and PSD-119 Strapping Dispensers.

DOES NOT INCLUDE the PSD-119 J and SJ Jumbo Coil Dispensers.

MANUFACTURERS: Signode, Signode Canada, Acme Packaging, Fleetwood and Cyklop.

#### TECHNICAL ISSUE ADDRESSED

There is a possible crush point on both the PSD-109 and PSD-119 strapping dispensers where the dancer arm comes into close proximity to the dispenser's "positive stop" area. A guard has been designed to cover the possible crush point.