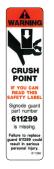

**RECOMMENDED SOLUTION:** Add Internal Warning Sign 611298, Dispenser Guard 611299 and External Warning Sign 510486.

INTERNAL WARNING SIGN MOUNTED TO POST Part Number: 611298

**DISPENSER GUARD** Part Number: 611299

### **DISPENSER GUARD INSTALLATION** (ESTIMATED INSTALLATION TIME - 15 MINUTES) PSD-109 & PSD-119 DISPENSERS:

- 1. Before installing the guard, follow your plant's lockout/tagout procedures for securing and isolating all power sources to the dispenser.
- 2. Attach internal warning sign as shown on guard side of post. Subsequently, the guard will cover sign.