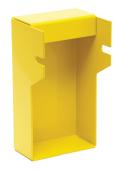

**RECOMMENDED SOLUTION:** Add Internal Warning Sign 611298, Dispenser Guard 611299 and External Warning Sign 510486.

INTERNAL WARNING SIGN MOUNTED TO POST Part Number: 611298

**DISPENSER GUARD** Part Number: 611299

Dispenser guard fits both left hand & right hand dispensers.

**EXTERNAL** WARNING SIGN MOUNTED ON GUARD Part Number: 510486

©2015 SIGNODE SPD1824 07-29-15 Page 1