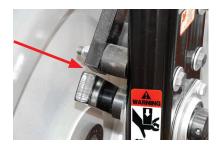

3. Using two (2) 9/16" wrenches, loosen (DO NOT REMOVE) the hex head bolt.

**4.** Slide guard into place and re-tighten the bolt.

Hex head bolt with flat washer will be positioned outside the guard

Page 2 ©2015 SIGNODE SPD1824 07-29-15