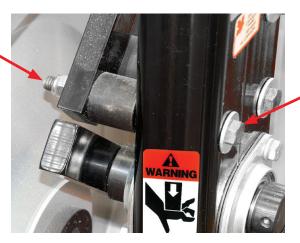

#### TECHNICAL ISSUE ADDRESSED

There is a possible crush point on both the PSD-109 and PSD-119 strapping dispensers where the dancer arm comes into close proximity to the dispenser's "positive stop" area. A guard has been designed to cover the possible crush point.

**RECOMMENDED SOLUTION:** Add Internal Warning Sign 611298, Dispenser Guard 611299 and External Warning Sign 510486.

INTERNAL WARNING SIGN MOUNTED TO POST Part Number: 611298

**DISPENSER GUARD** Part Number: 611299

Dispenser guard fits both left hand & right hand dispensers.

**EXTERNAL** WARNING SIGN MOUNTED ON GUARD Part Number: 510486

©2015 SIGNODE SPD1824 07-29-15 Page 1