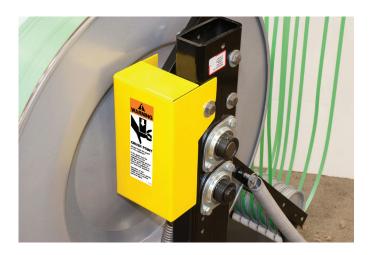

# **DISPENSER GUARD INSTALLATION** (ESTIMATED INSTALLATION TIME - 15 MINUTES) PSD-109 & PSD-119 DISPENSERS (Continued):

5. Attach external warning sign as shown.

6. Confirm that equipment is "all clear" and then reconnect power in accordance with the plant's lockout/tagout procedures.