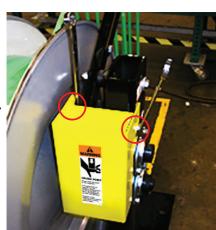

### **DISPENSER GUARD INSTALLATION** (ESTIMATED INSTALLATION TIME - 15 MINUTES) PSD-109 & PSD-119 DISPENSERS:

- 1. Before installing the guard, follow your plant's lockout/tagout procedures for securing and isolating all power sources to the dispenser.
- 2. Attach internal warning sign as shown on guard side of post. Subsequently, the guard will cover sign.

3. Using two (2) 9/16" wrenches, loosen (DO NOT REMOVE) the hex head bolt.

**4.** Slide guard into place and re-tighten the bolt.

Hex head bolt with flat washer will be positioned outside the guard

Page 2 ©2015 SIGNODE SPD1824 07-29-15